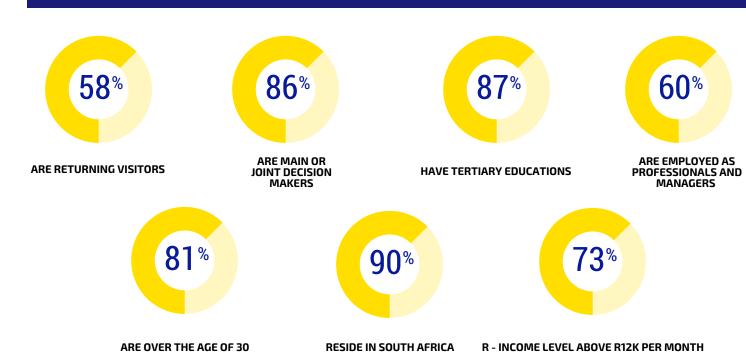

# **OUR AUDIENCE**

ACT ONLINE HAS OVER 62 000 UNIQUE VISITORS AND OVER 600 000 PAGE IMPRESSIONS PER MONTH.

THE MAJORITY OF OUR UNIQUE VISITORS ARE PROFESSIONALS FROM INDUSTRIES LIKE:

- FINANCIAL & INSURANCE SERVICES
- PERSONAL & OTHER SERVICES
- PROFESSIONAL, SCIENTIFIC & TECHNICAL SERVICES
- EDUCATION & TRAINING
- INFORMATION TECHNOLOGY & TELECOMMUNICATIONS
- PUBLIC ADMINISTRATION & SAFETY
- GOVERNMENT BODIES
- PROFESSIONAL BODIES (TAX, FINANCIAL, INSURANCE)