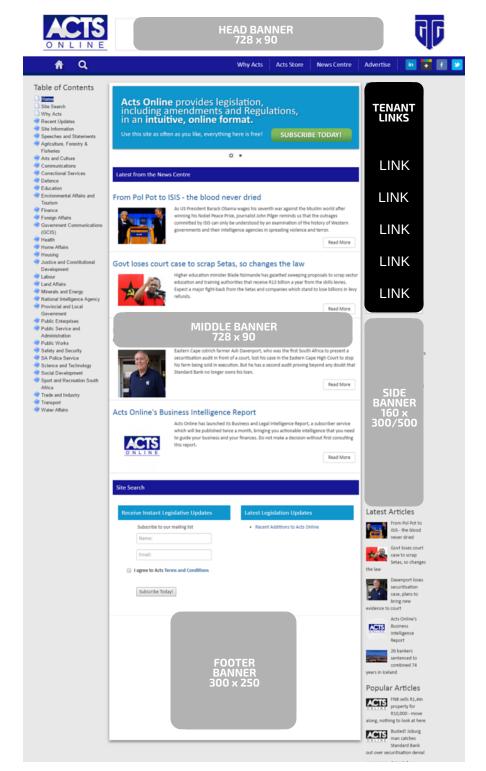

### **TENANT LINKS**

TENANT LINKS direct to clients sites or wherever the client wishes to direct links to.

These links are exclusive to only one company per category.

R7 500 per link per month for 6
months
OR
R5 000 per link per month for 12
months

#### **Header Banner**

| 300 000 impressions | @ R75 per cpm  | R22 500 per month |
|---------------------|----------------|-------------------|
| 150 000 impressions | @ R80 per cpm  | R12 000 per month |
| 75 000 impressions  | @ R100 per cpm | R7 500 per month  |

#### Side Banner

| 300 000 impressions | @ R65 per cpm | R19 500 per month |
|---------------------|---------------|-------------------|
| 150 000 impressions | @ R70 per cpm | R10 500 per month |
| 75 000 impressions  | @ R90 per cpm | R6 750 per month  |

#### Middle Banner

| 300 000 impressions | @ R55 per cpm | R16 500 per month |
|---------------------|---------------|-------------------|
| 150 000 impressions | @ R60 per cpm | R9 000 per month  |
| 75 000 impressions  | @ R80 per cpm | R6 000 per month  |

#### Footer Banner

| 300 000 impressions | @ R45 per cpm | R13 500 per month |
|---------------------|---------------|-------------------|
| 150 000 impressions | @ R50 per cpm | R7 500 per month  |
| 75 000 impressions  | @ R70 per cpm | R5 000 per month  |